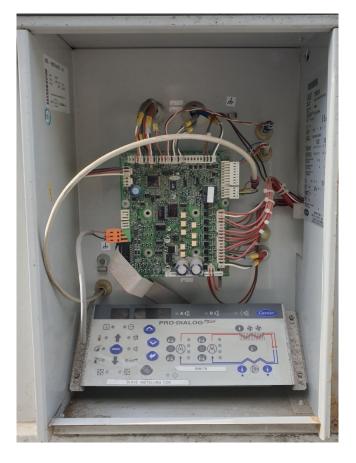

#### **Used Carrier 30 RA 160**

Used Carrier 30 RA 160 air cooled chiller on Freon. Complete with 4 Performer SZ185W4PC scroll compressors, plate heat exchanger as evaporator with a volume of 13 liter, condenser with grooved copper tubes and aluminium fins with 2 fans - 50 Hz -1,8/0,25 kW - 935/475 RPM and a total airflow of 11.600 m<sup>3</sup>/h, expansion vessel with a volume of 35 liter, Prodialog plus control panel and a pump. \*All components of this used chiller will be tested on good working, leak free condition (condensing blocks), compressors, fans, control panel, etcetera). Choosing HOSBV means buying with warranty. We perform a industrial cleaning and rust spots will be covered. Also, we can arrange your shipment.