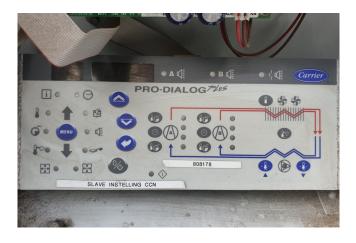

#### **Used Carrier 30 RA 160**

Used Carrier 30 RA 160 air cooled chiller on Freon. Complete with 4 Performer SZ185W4PC scroll compressors, plate heat exchanger as evaporator with a volume of 13 liter, condenser with grooved copper tubes and aluminium fins with 2 fans - 50 Hz -1,8/0,25 kW - 935/475 RPM and a total airflow of 11.600 m<sup>3</sup>/h, expansion vessel with a volume of 35 liter, Prodialog plus control panel and a pump. \*All components of this used chiller will be tested on good working, leak free condition (condensing blocks), compressors, fans, control panel, etcetera). Choosing HOSBV means buying with warranty. We perform a industrial cleaning and rust spots will be covered. Also, we can arrange your shipment.