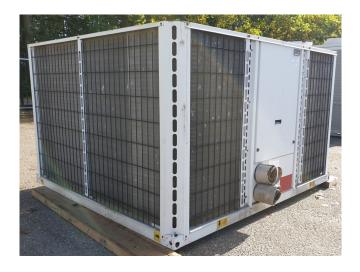

#### **Used Carrier 30 RA 160**

Used Carrier 30 RA 160 air cooled chiller on Freon. Complete with 4 Performer SZ185W4PC scroll compressors, plate heat exchanger as evaporator with a volume of 13 liter, condenser with grooved copper tubes and aluminium fins with 2 fans - 50 Hz -1,8/0,25 kW - 935/475 RPM and a total airflow of 11.600 m<sup>3</sup>/h, expansion vessel with a volume of 35 liter, Prodialog plus control panel and a pump. \*All components of this used chiller will be tested on good working, leak free condition (condensing blocks), compressors, fans, control panel, etcetera). Choosing HOSBV means buying with warranty. We perform a industrial cleaning and rust spots will be covered. Also, we can arrange your shipment.