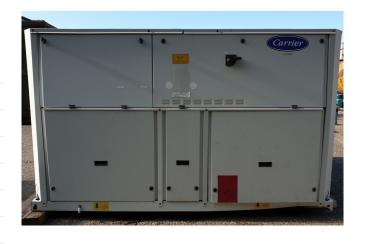

#### **Used Carrier 30 RA 160**

Used Carrier 30 RA 160 air cooled chiller on Freon. Complete with 4 Performer SZ185W4PC scroll compressors, plate heat exchanger as evaporator with a volume of 13 liter, condenser with grooved copper tubes and aluminium fins with 2 fans - 50 Hz -1,8/0,25 kW - 935/475 RPM and a total airflow of 11.600 m<sup>3</sup>/h, expansion vessel with a volume of 35 liter, Prodialog plus control panel and a pump. \*All components of this used chiller will be tested on good working, leak free condition (condensing blocks), compressors, fans, control panel, etcetera). Choosing HOSBV means buying with warranty. We perform a industrial cleaning and rust spots will be covered. Also, we can arrange your shipment.