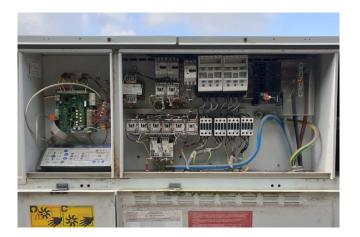

#### **Used Carrier 30 RA 160**

Used Carrier 30 RA 160 air cooled chiller on Freon. Complete with 4 Performer SZ185W4PC scroll compressors, plate heat exchanger as evaporator with a volume of 13 liter, condenser with grooved copper tubes and aluminium fins with 2 fans - 50 Hz -1,8/0,25 kW - 935/475 RPM and a total airflow of 11.600 m<sup>3</sup>/h, expansion vessel with a volume of 35 liter, Prodialog plus control panel and a pump. \*All components of this used chiller will be tested on good working, leak free condition (condensing blocks), compressors, fans, control panel, etcetera). Choosing HOSBV means buying with warranty. We perform a industrial cleaning and rust spots will be covered. Also, we can arrange your shipment.