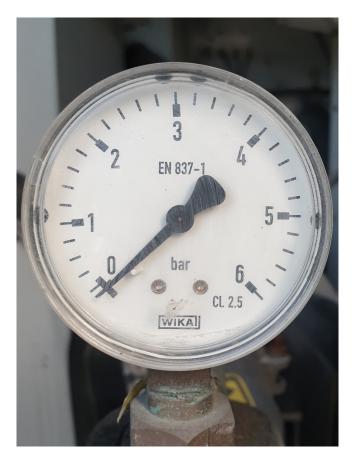

#### **Used Carrier 30 RA 160**

Used Carrier 30 RA 160 air cooled chiller on Freon. Complete with 4 Performer SZ185W4PC scroll compressors, plate heat exchanger as evaporator with a volume of 13 liter, condenser with grooved copper tubes and aluminium fins with 2 fans - 50 Hz -1,8/0,25 kW - 935/475 RPM and a total airflow of 11.600 m<sup>3</sup>/h, expansion vessel with a volume of 35 liter, Prodialog plus control panel and a pump. \*All components of this used chiller will be tested on good working, leak free condition (condensing blocks), compressors, fans, control panel, etcetera). Choosing HOSBV means buying with warranty. We perform a industrial cleaning and rust spots will be covered. Also, we can arrange your shipment.