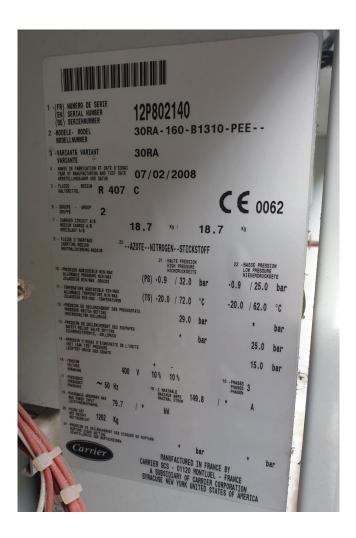

### **Specifications**

| Brand                                           | Carrier                                                                            |
|-------------------------------------------------|------------------------------------------------------------------------------------|
| Туре                                            | 30 RA 160                                                                          |
| Product type                                    | Air Cooled Chiller                                                                 |
| Capacity kW                                     | 157,0                                                                              |
| Capacity Tons                                   | 56,0                                                                               |
| Refrigerant                                     | Freon                                                                              |
| Refrigerant Type                                | R407C                                                                              |
| Pump                                            | ✓                                                                                  |
| Hydronic Module                                 | ✓                                                                                  |
| Weight in kg.                                   | 1262                                                                               |
| Sizes                                           | 2270x2060x1320 mm                                                                  |
|                                                 | (1 ) (1 )                                                                          |
|                                                 | (LxWxH)                                                                            |
| Compressor(s) type &                            | 4x Performer                                                                       |
| Compressor(s) type & model                      | ,                                                                                  |
|                                                 | 4x Performer                                                                       |
| model                                           | 4x Performer<br>SZ185W4PC                                                          |
| model<br>Display                                | 4x Performer SZ185W4PC Carrier Pro-Dialog Plus                                     |
| model Display Number of fans                    | 4x Performer SZ185W4PC Carrier Pro-Dialog Plus 2                                   |
| model Display Number of fans                    | 4x Performer SZ185W4PC Carrier Pro-Dialog Plus 2 50 Hz - 1,8/0,25 kW -             |
| model Display Number of fans Fan specifications | 4x Performer SZ185W4PC Carrier Pro-Dialog Plus 2 50 Hz - 1,8/0,25 kW - 935/475 RPM |

#### **Used Carrier 30 RA 160**

Used Carrier 30 RA 160 air cooled chiller on Freon. Complete with 4 Performer SZ185W4PC scroll compressors, plate heat exchanger as evaporator with a volume of 13 liter, condenser with grooved copper tubes and aluminium fins with 2 fans - 50 Hz -1,8/0,25 kW - 935/475 RPM and a total airflow of 11.600 m<sup>3</sup>/h, expansion vessel with a volume of 35 liter, Prodialog plus control panel and a pump. \*All components of this used chiller will be tested on good working, leak free condition (condensing blocks), compressors, fans, control panel, etcetera). Choosing HOSBV means buying with warranty. We perform a industrial cleaning and rust spots will be covered. Also, we can arrange your shipment.