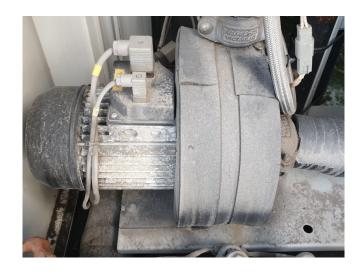

#### **Used Carrier 30 RA 160**

Used Carrier 30 RA 160 air cooled chiller on Freon. Complete with 4 Performer SZ185W4PC scroll compressors, plate heat exchanger as evaporator with a volume of 13 liter, condenser with grooved copper tubes and aluminium fins with 2 fans - 50 Hz -1,8/0,25 kW - 935/475 RPM and a total airflow of 11.600 m<sup>3</sup>/h, expansion vessel with a volume of 35 liter, Prodialog plus control panel and a pump. \*All components of this used chiller will be tested on good working, leak free condition (condensing blocks), compressors, fans, control panel, etcetera). Choosing HOSBV means buying with warranty. We perform a industrial cleaning and rust spots will be covered. Also, we can arrange your shipment.