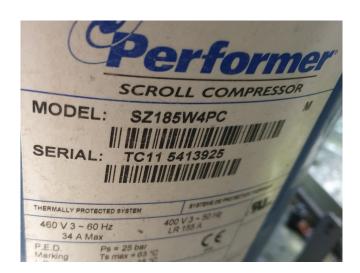

### **Specifications**

| Brand                                           | Carrier                                                                            |
|-------------------------------------------------|------------------------------------------------------------------------------------|
| Туре                                            | 30 RA 160                                                                          |
| Product type                                    | Air Cooled Chiller                                                                 |
| Capacity kW                                     | 157,0                                                                              |
| Capacity Tons                                   | 56,0                                                                               |
| Refrigerant                                     | Freon                                                                              |
| Refrigerant Type                                | R407C                                                                              |
| Pump                                            | ✓                                                                                  |
| Hydronic Module                                 | ✓                                                                                  |
| Weight in kg.                                   | 1262                                                                               |
| Sizes                                           | 2270x2060x1320 mm                                                                  |
|                                                 | (1 ) (1 )                                                                          |
|                                                 | (LxWxH)                                                                            |
| Compressor(s) type &                            | 4x Performer                                                                       |
| Compressor(s) type & model                      | ,                                                                                  |
|                                                 | 4x Performer                                                                       |
| model                                           | 4x Performer<br>SZ185W4PC                                                          |
| model<br>Display                                | 4x Performer SZ185W4PC Carrier Pro-Dialog Plus                                     |
| model Display Number of fans                    | 4x Performer SZ185W4PC Carrier Pro-Dialog Plus 2                                   |
| model Display Number of fans                    | 4x Performer SZ185W4PC Carrier Pro-Dialog Plus 2 50 Hz - 1,8/0,25 kW -             |
| model Display Number of fans Fan specifications | 4x Performer SZ185W4PC Carrier Pro-Dialog Plus 2 50 Hz - 1,8/0,25 kW - 935/475 RPM |

#### **Used Carrier 30 RA 160**

Used Carrier 30 RA 160 air cooled chiller on Freon. Complete with 4 Performer SZ185W4PC scroll compressors, plate heat exchanger as evaporator with a volume of 13 liter, condenser with grooved copper tubes and aluminium fins with 2 fans - 50 Hz -1,8/0,25 kW - 935/475 RPM and a total airflow of 11.600 m<sup>3</sup>/h, expansion vessel with a volume of 35 liter, Prodialog plus control panel and a pump. \*All components of this used chiller will be tested on good working, leak free condition (condensing blocks), compressors, fans, control panel, etcetera). Choosing HOSBV means buying with warranty. We perform a industrial cleaning and rust spots will be covered. Also, we can arrange your shipment.