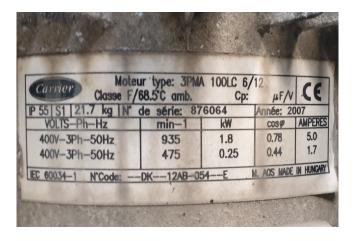

### **Specifications**

| Brand                                           | Carrier                                                                            |
|-------------------------------------------------|------------------------------------------------------------------------------------|
| Туре                                            | 30 RA 160                                                                          |
| Product type                                    | Air Cooled Chiller                                                                 |
| Capacity kW                                     | 157,0                                                                              |
| Capacity Tons                                   | 56,0                                                                               |
| Refrigerant                                     | Freon                                                                              |
| Refrigerant Type                                | R407C                                                                              |
| Pump                                            | ✓                                                                                  |
| Hydronic Module                                 | ✓                                                                                  |
| Weight in kg.                                   | 1262                                                                               |
| Sizes                                           | 2270x2060x1320 mm                                                                  |
|                                                 | (1 ) (1 )                                                                          |
|                                                 | (LxWxH)                                                                            |
| Compressor(s) type &                            | 4x Performer                                                                       |
| Compressor(s) type & model                      | ,                                                                                  |
|                                                 | 4x Performer                                                                       |
| model                                           | 4x Performer<br>SZ185W4PC                                                          |
| model<br>Display                                | 4x Performer SZ185W4PC Carrier Pro-Dialog Plus                                     |
| model Display Number of fans                    | 4x Performer SZ185W4PC Carrier Pro-Dialog Plus 2                                   |
| model Display Number of fans                    | 4x Performer SZ185W4PC Carrier Pro-Dialog Plus 2 50 Hz - 1,8/0,25 kW -             |
| model Display Number of fans Fan specifications | 4x Performer SZ185W4PC Carrier Pro-Dialog Plus 2 50 Hz - 1,8/0,25 kW - 935/475 RPM |

#### **Used Carrier 30 RA 160**

Used Carrier 30 RA 160 air cooled chiller on Freon. Complete with 4 Performer SZ185W4PC scroll compressors, plate heat exchanger as evaporator with a volume of 13 liter, condenser with grooved copper tubes and aluminium fins with 2 fans - 50 Hz -1,8/0,25 kW - 935/475 RPM and a total airflow of 11.600 m<sup>3</sup>/h, expansion vessel with a volume of 35 liter, Prodialog plus control panel and a pump. \*All components of this used chiller will be tested on good working, leak free condition (condensing blocks), compressors, fans, control panel, etcetera). Choosing HOSBV means buying with warranty. We perform a industrial cleaning and rust spots will be covered. Also, we can arrange your shipment.