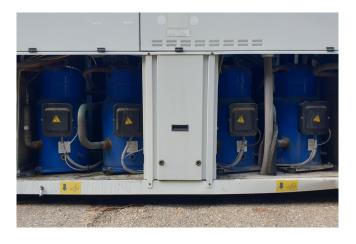

#### **Used Carrier 30 RA 160**

Used Carrier 30 RA 160 air cooled chiller on Freon. Complete with 4 Performer SZ185W4PC scroll compressors, plate heat exchanger as evaporator with a volume of 13 liter, condenser with grooved copper tubes and aluminium fins with 2 fans - 50 Hz -1,8/0,25 kW - 935/475 RPM and a total airflow of 11.600 m<sup>3</sup>/h, expansion vessel with a volume of 35 liter, Prodialog plus control panel and a pump. \*All components of this used chiller will be tested on good working, leak free condition (condensing blocks), compressors, fans, control panel, etcetera). Choosing HOSBV means buying with warranty. We perform a industrial cleaning and rust spots will be covered. Also, we can arrange your shipment.