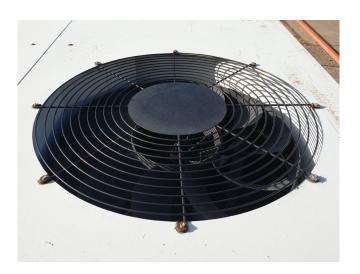

#### **Used Carrier 30 RA 160**

Used Carrier 30 RA 160 air cooled chiller on Freon. Complete with 4 Performer SZ185W4PC scroll compressors, plate heat exchanger as evaporator with a volume of 13 liter, condenser with grooved copper tubes and aluminium fins with 2 fans - 50 Hz -1,8/0,25 kW - 935/475 RPM and a total airflow of 11.600 m<sup>3</sup>/h, expansion vessel with a volume of 35 liter, Prodialog plus control panel and a pump. \*All components of this used chiller will be tested on good working, leak free condition (condensing blocks), compressors, fans, control panel, etcetera). Choosing HOSBV means buying with warranty. We perform a industrial cleaning and rust spots will be covered. Also, we can arrange your shipment.