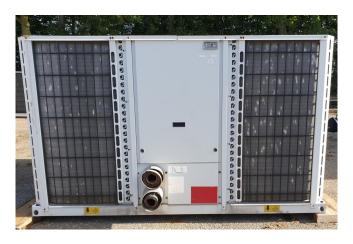

#### **Used Carrier 30 RA 160**

Used Carrier 30 RA 160 air cooled chiller on Freon. Complete with 4 Performer SZ185W4PC scroll compressors, plate heat exchanger as evaporator with a volume of 13 liter, condenser with grooved copper tubes and aluminium fins with 2 fans - 50 Hz -1,8/0,25 kW - 935/475 RPM and a total airflow of 11.600 m<sup>3</sup>/h, expansion vessel with a volume of 35 liter, Prodialog plus control panel and a pump. \*All components of this used chiller will be tested on good working, leak free condition (condensing blocks), compressors, fans, control panel, etcetera). Choosing HOSBV means buying with warranty. We perform a industrial cleaning and rust spots will be covered. Also, we can arrange your shipment.