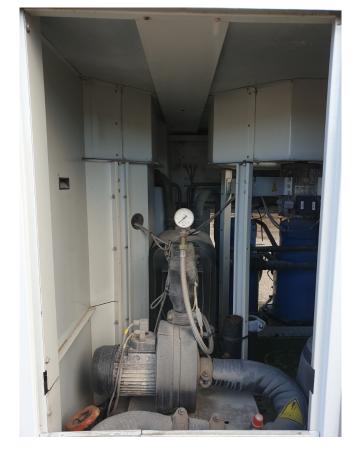

#### **Used Carrier 30 RA 160**

Used Carrier 30 RA 160 air cooled chiller on Freon. Complete with 4 Performer SZ185W4PC scroll compressors, plate heat exchanger as evaporator with a volume of 13 liter, condenser with grooved copper tubes and aluminium fins with 2 fans - 50 Hz -1,8/0,25 kW - 935/475 RPM and a total airflow of 11.600 m<sup>3</sup>/h, expansion vessel with a volume of 35 liter, Prodialog plus control panel and a pump. \*All components of this used chiller will be tested on good working, leak free condition (condensing blocks), compressors, fans, control panel, etcetera). Choosing HOSBV means buying with warranty. We perform a industrial cleaning and rust spots will be covered. Also, we can arrange your shipment.