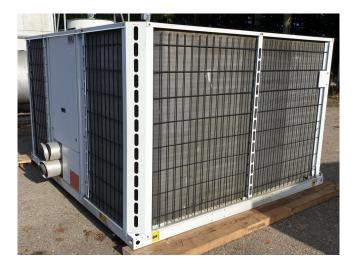

#### **Used Carrier 30 RA 160**

Used Carrier 30 RA 160 air cooled chiller on Freon. Complete with 4 Performer SZ185W4PC scroll compressors, plate heat exchanger as evaporator with a volume of 13 liter, condenser with grooved copper tubes and aluminium fins with 2 fans - 50 Hz -1,8/0,25 kW - 935/475 RPM and a total airflow of 11.600 m<sup>3</sup>/h, expansion vessel with a volume of 35 liter, Prodialog plus control panel and a pump. \*All components of this used chiller will be tested on good working, leak free condition (condensing blocks), compressors, fans, control panel, etcetera). Choosing HOSBV means buying with warranty. We perform a industrial cleaning and rust spots will be covered. Also, we can arrange your shipment.